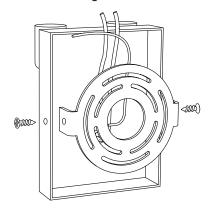

## **GENERAL PRODUCT INFORMATION:**

This product is suitable for damp locations. This product can mount to either a standard 4/0 electrical box with round plaster ring or an octagon electrical box.

**1A)** Use Phillips head screw driver. 1B) Remove mounting bracket.

Attach the mounting bracket to the standard 4/0 electrical box using the two #8-32 screws provided. Make sure bracket is in level horizontal position.

- **3A)** Connect the mounting plate ground wire to a suitable ground according to local electrical codes.
- **3B)** Connect the white sconce wire to the neutral power line wire with a wire nut.
- 3C) Connect the black sconce wire to the hot power line wire with a wire nut.