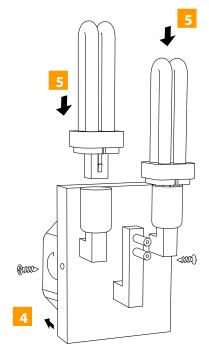

- Mount wall body to bracket.
- Install (2) 13watt compact fluorescent G24Q1 base lamps.

Attach Shade.