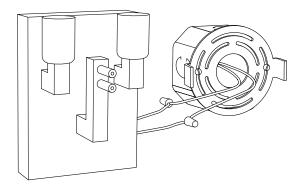

Attach the mounting bracket to the standard 4/0 electrical box using the two #8-32 screws provided. Make sure bracket is in level horizontal position.

- **3A)** Connect the mounting plate ground wire to a suitable ground according to local electrical codes.
- **3B)** Connect the white sconce wire to the neutral power line wire with a wire nut.
- 3C) Connect the black sconce wire to the hot power line wire with a wire nut.