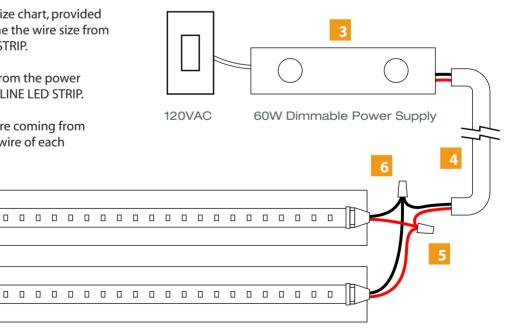

2 Remove the backing from the LINE LED and firmly press down making sure there are no air bubbles that can cause surface irregularities.

- Install the power supply by referring to the instructions provided with the power supply.
- 4 Refer to the Low voltage wire size chart, provided with power supply to determine the wire size from the power supply to LINE LED STRIP.
- 5 Connect the red wire coming from the power supply to the red wire of each LINE LED STRIP.
- 6 Connect the black or brown wire coming from the power supply to the black wire of each LINE LED STRIP.