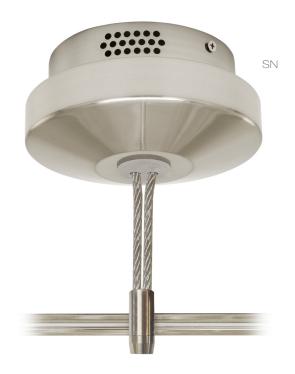

Model PWESMT150A

**HAL** Halogen fixtures **LED** LED fixtures

Finish Lamp BL **LED** 

**BL** black **BZ** bronze **SN** satin nickel

Black Monorail Finishes: Monorail is Solid Brass with a Blackened Bronze Finish. Hardware, fixtures and transformers are Steel with a Painted Satin Black Finish.