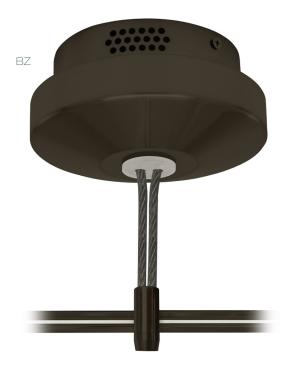

Model PWESMT150A

**HAL** Halogen fixtures **LED** LED fixtures

Finish Lamp BL **LED** 

**BL** black **BZ** bronze **SN** satin nickel

Black Monorail Finishes: Monorail is Solid Brass with a Blackened Bronze Finish. Hardware, fixtures and transformers are Steel with a Painted Satin Black Finish.