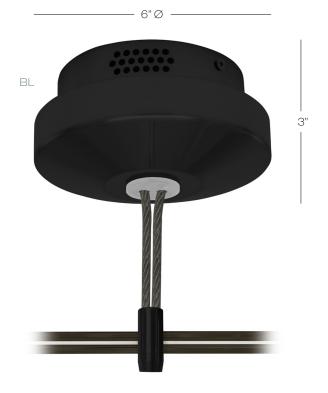

Model PWESMT150A

**HAL** Halogen fixtures **LED** LED fixtures

Finish Lamp BL **LED** 

**BL** black **BZ** bronze **SN** satin nickel

Black Monorail Finishes: Monorail is Solid Brass with a Blackened Bronze Finish. Hardware, fixtures and transformers are Steel with a Painted Satin Black Finish.