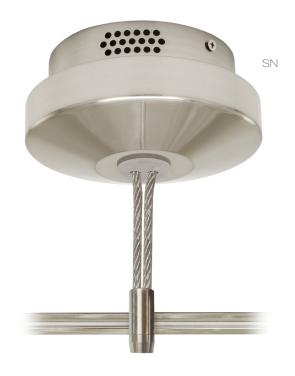

**HAL** Halogen fixtures **LED** LED fixtures

Finish Lamp BL **LED** 

**BL** black **BZ** bronze **SN** satin nickel

Black Monorail Finishes: Monorail is Solid Brass with a Blackened Bronze Finish. Hardware, fixtures and transformers are Steel with a Painted Satin Black Finish.