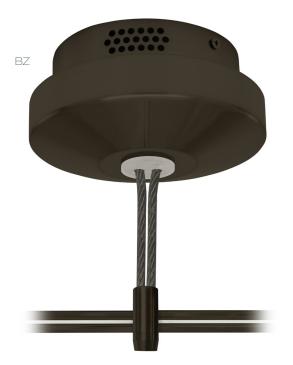

**HAL** Halogen fixtures **LED** LED fixtures

Finish Lamp BL **LED** 

**BL** black **BZ** bronze **SN** satin nickel

Black Monorail Finishes: Monorail is Solid Brass with a Blackened Bronze Finish. Hardware, fixtures and transformers are Steel with a Painted Satin Black Finish.