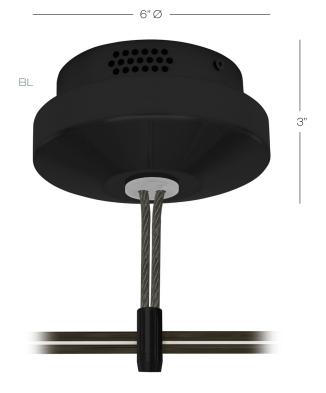

**HAL** Halogen fixtures **LED** LED fixtures

Finish Lamp BL **LED** 

**BL** black **BZ** bronze **SN** satin nickel

Black Monorail Finishes: Monorail is Solid Brass with a Blackened Bronze Finish. Hardware, fixtures and transformers are Steel with a Painted Satin Black Finish.