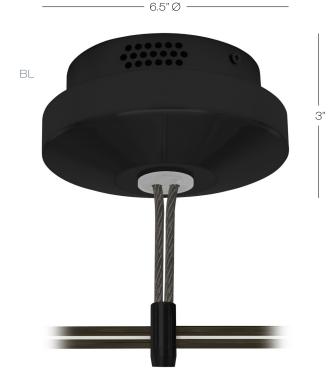

## PWMSMT150

12V 150W AC Surface Mount Magnetic Transformer for Monorail.

Compatible with both LED or Halogen. Dimmable with Magnetic Low Voltage dimmer only in certain applications. Best choice for extended runs.

Input: 1x120 VAC/1.25A Output: 1x150W, 12VAC

Model PWMSMT150

> Finish BL

**BL** black **BZ** bronze

**SN** satin nickel

Black Monorail Finishes: Monorail is Solid Brass with a Blackened Bronze Finish. Hardware, fixtures and transformers are Steel with a Painted Satin Black Finish.