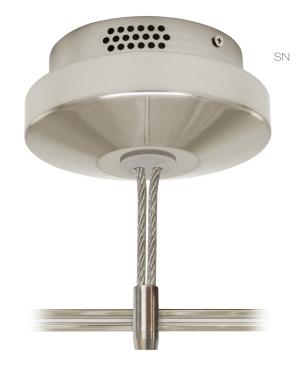

## PWMSMT150

12V 150W AC Surface Mount Magnetic Transformer for Monorail.

Compatible with both LED or Halogen. Dimmable with Magnetic Low Voltage dimmer only in certain applications. Best choice for extended runs.

Input: 1x120 VAC/1.25A Output: 1x150W, 12VAC

Model PWMSMT150

> Finish BL

**BL** black **BZ** bronze

**SN** satin nickel

Black Monorail Finishes: Monorail is Solid Brass with a Blackened Bronze Finish. Hardware, fixtures and transformers are Steel with a Painted Satin Black Finish.