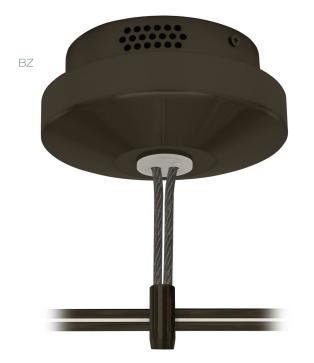

## PWMSMT150

12V 150W AC Surface Mount Magnetic Transformer for Monorail.

Compatible with both LED or Halogen. Dimmable with Magnetic Low Voltage dimmer only in certain applications. Best choice for extended runs.

Input: 1x120 VAC/1.25A Output: 1x150W, 12VAC

Model PWMSMT150

> Finish BL

**BL** black **BZ** bronze

**SN** satin nickel

Black Monorail Finishes: Monorail is Solid Brass with a Blackened Bronze Finish. Hardware, fixtures and transformers are Steel with a Painted Satin Black Finish.