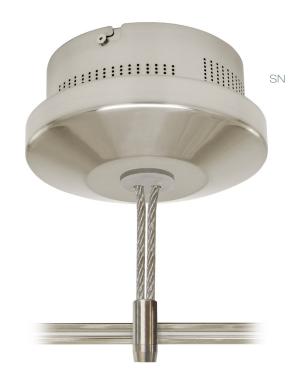

## PWMSMT300

12V 300W AC Surface Mount Magnetic Transformer for Monorail.

Compatible with both LED or Halogen. Dimmable with Magnetic Low Voltage dimmer only in certain applications. Best choice for extended runs.

Input: 1x120 VAC/2.5A **Output:** 1x300W, 12VAC

Model PWMSMT300

> Finish BL

**BL** black

**BZ** bronze **SN** satin nickel

Black Monorail Finishes: Monorail is Solid Brass with a Blackened Bronze Finish. Hardware, fixtures and transformers are Steel with a Painted Satin Black Finish.