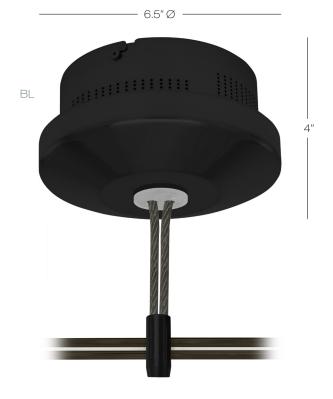

## PWMSMT300

12V 300W AC Surface Mount Magnetic Transformer for Monorail.

Compatible with both LED or Halogen. Dimmable with Magnetic Low Voltage dimmer only in certain applications. Best choice for extended runs.

Input: 1x120 VAC/2.5A **Output:** 1x300W, 12VAC

Model PWMSMT300

> Finish BL

**BL** black

**BZ** bronze **SN** satin nickel

Black Monorail Finishes: Monorail is Solid Brass with a Blackened Bronze Finish. Hardware, fixtures and transformers are Steel with a Painted Satin Black Finish.