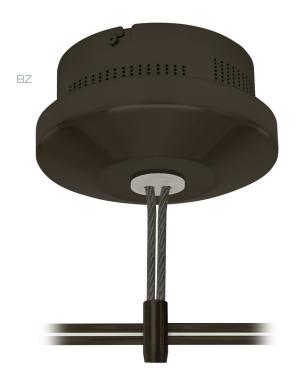

## PWMSMT300

12V 300W AC Surface Mount Magnetic Transformer for Monorail.

Compatible with both LED or Halogen. Dimmable with Magnetic Low Voltage dimmer only in certain applications. Best choice for extended runs.

Input: 1x120 VAC/2.5A **Output:** 1x300W, 12VAC

Model PWMSMT300

> Finish BL

**BL** black

**BZ** bronze **SN** satin nickel

Black Monorail Finishes: Monorail is Solid Brass with a Blackened Bronze Finish. Hardware, fixtures and transformers are Steel with a Painted Satin Black Finish.